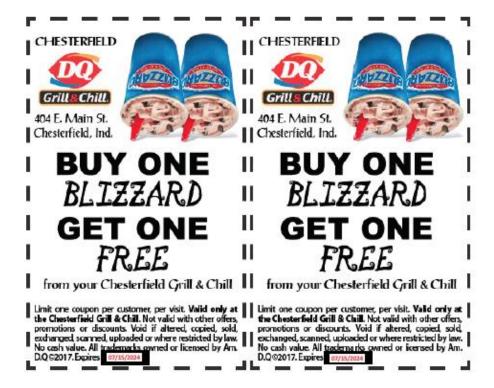

dwiches

Cuban - Smoked Pulled Pork, Ham, Swiss, Pickles, Mustard Grilled & Pressed \$12.00

Italian - Ham, Salami, Pepperoni, Smoked Gouda Cheese, Giardiniera, Italian Dressing, Grilled & Pressed

\$12.00

Chicken Philly - Grilled Chicken, Onion & Peppers, Pepper Jack Cheese, Sriracha Aioli \$12.00

#### Sides

(Seasonal availability)

German Potato Salad - Red Potato, Onion, Bacon, Bacon Vinaigrette Served warm \$4.00

Roasted Garlic Hummus - Served With 2 Grilled Pita \$5.00

Mac & Cheese - Noodles, Béchamel Cheese Sauce, Cheddar & American Cheese \$4.00

#### Salad

Italian Salad - Iceberg Lettuce, Romain Lettuce, Ham, Pepperoni, Salami, Gouda Cheese, Mixed Peppers, Cucumber, Croutons, Italian Dressing (can be made w/o meat) \$10.00

> Desserts Bread Pudding/ Banana flavor \$4.00









| Vendors & Readers (Cont'd) |                                                                                                                                           |  |
|----------------------------|-------------------------------------------------------------------------------------------------------------------------------------------|--|
| 1.                         | Simply Zen Crystals - Crystals, jewelry, tarot cards, spiritual novelties.                                                                |  |
| 2.                         | Kelly's Crystals                                                                                                                          |  |
| 3.                         | Camp Chesterfield Information