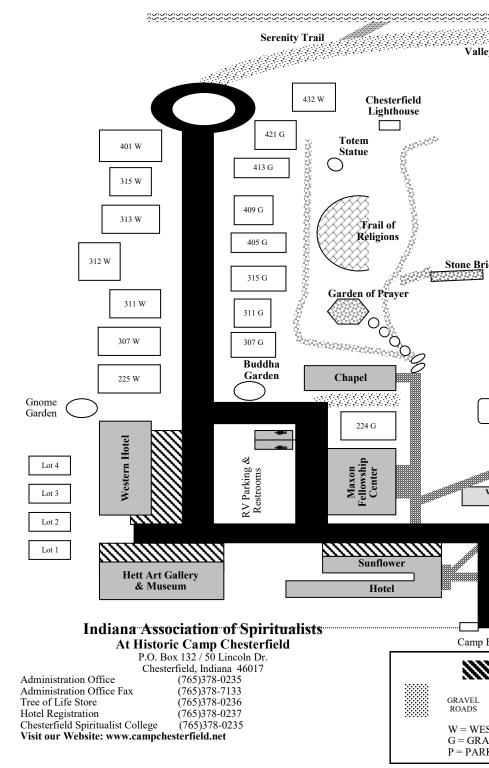

# HISTORIC CAMP CHESTERFIELD

P.O. Box 132 50 Lincoln Drive Chesterfield, Indiana 46017

#### **Directions to Camp Chesterfield**

Indiana I-69 – (South from Fort Wayne, North from Indianapolis) to Exit 234 (Anderson/Muncie). Take SR 32 west. Travel West on SR 32 to the third traffic light (Washington Street). Turn North or right onto Washington St. The entrance to Camp Chester-field is one block North on Washington St. in Chesterfield, Indiana