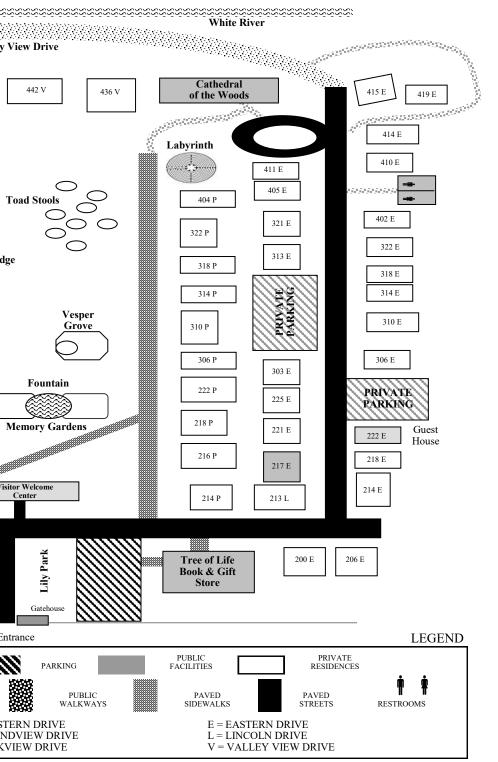

# HISTORIC CAMP CHESTERFIELD

P.O. Box 132 50 Lincoln Drive Chesterfield, Indiana 46017

#### **Directions to Camp Chesterfield**

Indiana I-69 – (South from Fort Wayne, North from Indianapolis) to Exit 234 (Anderson/Muncie). Take SR 32 west. Travel West on SR 32 to the third traffic light (Washington Street). Turn North or right onto Washington St. The entrance to Camp Chester-field is one block North on Washington St. in Chesterfield, Indiana