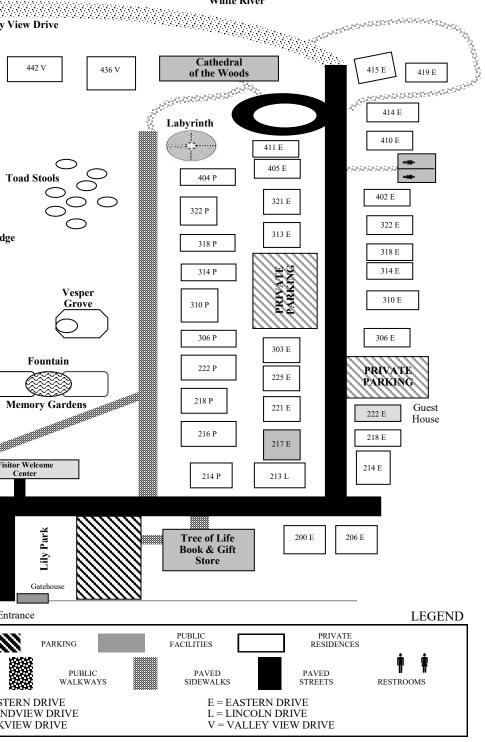

#### **Directions to Camp Chesterfield**

Indiana I-69 – (South from Fort Wayne, North from Indianapolis) to Exit 234 (Anderson/Muncie). Take SR 32 west. Travel West on SR 32 to the third traffic light (Washington Street). Turn North or right onto Washington St. The entrance to Camp Chesterfield is one block North on Washington St. in Chesterfield, Indiana