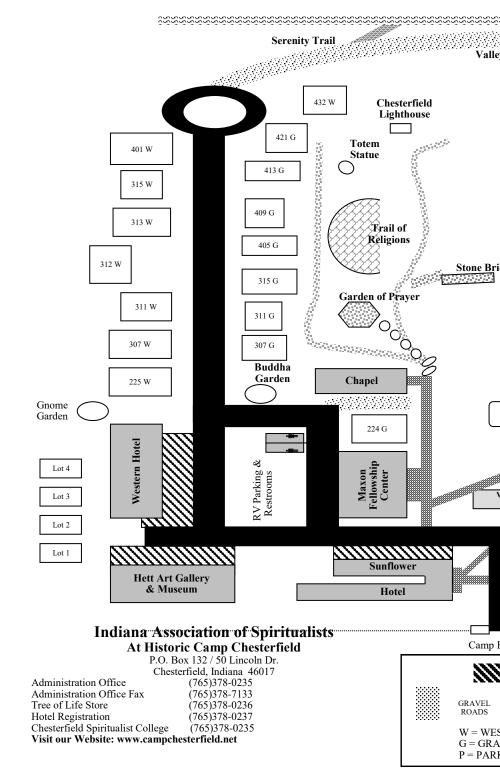

#### **Directions to Camp Chesterfield**

Indiana I-69 – (South from Fort Wayne, North from Indianapolis) to Exit 234 (Anderson/Muncie). Take SR 32 west. Travel West on SR 32 to the third traffic light (Washington Street). Turn North or right onto Washington St. The entrance to Camp Chesterfield is one block North on Washington St. in Chesterfield, Indiana