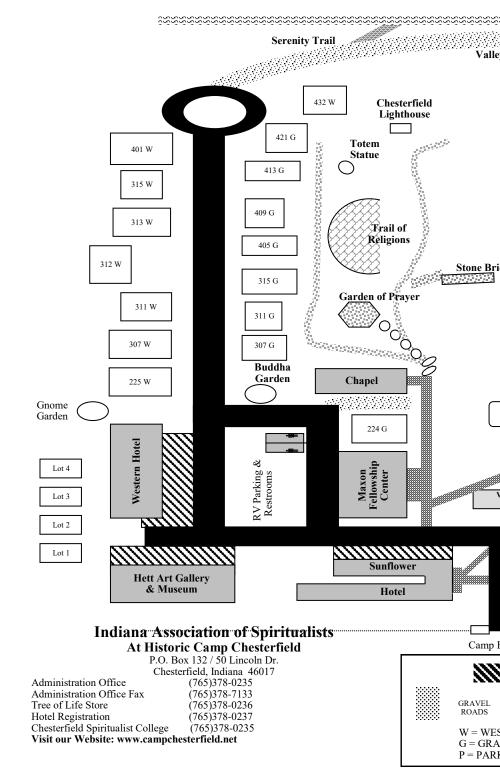

# HISTORIC CAMP CHESTERFIELD

P.O. Box 132 50 Lincoln Drive Chesterfield, Indiana 46017